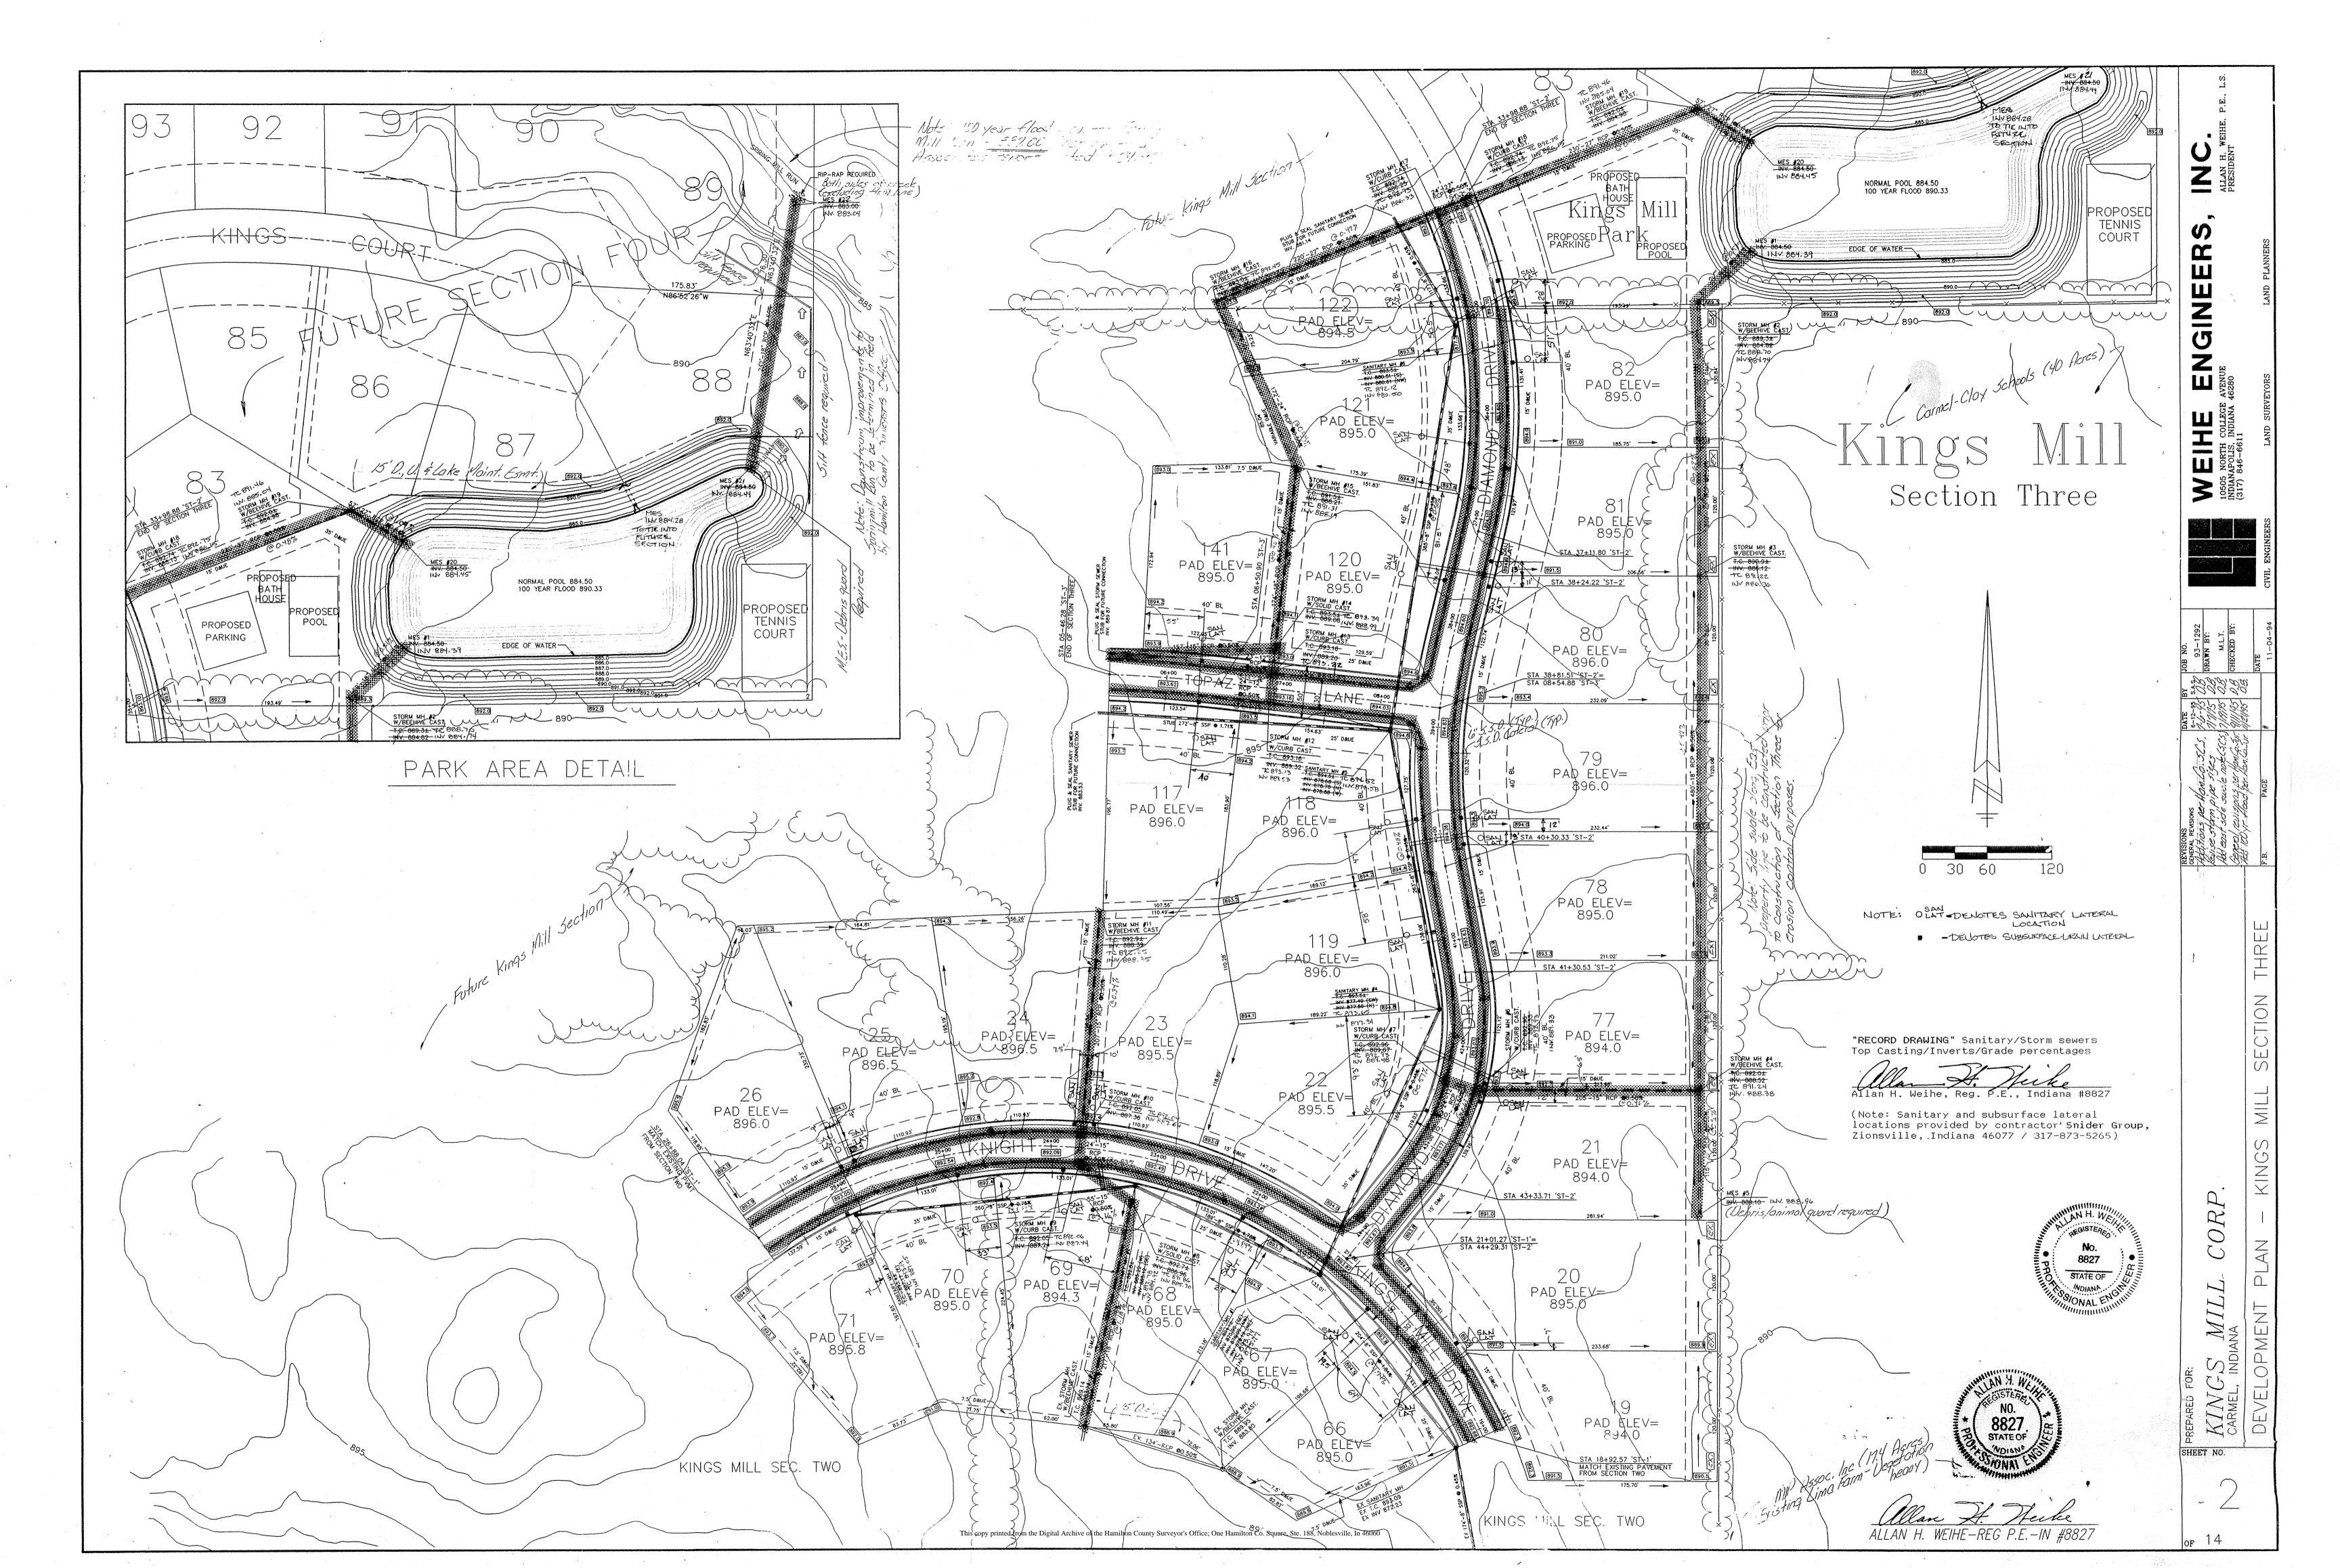

Drain: John office Drain #: /67
Improvement/Arm: kindsmill - Section 3
Operator: JOH Date: 6-3-04
Drain Classification: Urban/Rural Year Installed: 1995

#### **Kingsmill - Section 3**

Bonds: 44420 = \$120,670.00

#### Total bond amount split 2 ways:

John Osborn drain 3,060° Springmill Run drain 4,193°

Total Footage 7,253'

John Osborn drain: 3060 / 7253 = 0.42 = 42%

Springmill Run drain: 4193 / 7253 = 0.58 = 58%

42 + 58 = 100

776-8495

One Hamilton County Square

Noblesville, Indiana 46060-2230 Duary 8, 1996

TO: Hamilton County Drainage Board

RE: John Osborn Drain, Kingsmill Section 3 Arm

Attached is a petition, non-enforcement request, plans, calculations, quantity summary and assessment roll for the <a href="Kingsmill Section 3 Arm John Osborn Drain">Kingsmill Section 3 Arm John Osborn Drain</a>. I have reviewed the submittals and petition and have found each to be in proper form.

The total length of the drain will be 7,253 feet.

The retention pond (lake) located in <u>Block A</u> is not to be considered part of the regulated drain. Only the inlet and outlet will be maintained as part of the regulated drain. The maintenance of the pond (lake) will be the responsibility of the Homeowners Association. The Board will however, retain jurisdiction for ensuring the storage volume for which the lake was designed will be retained. Thereby, allowing no fill or easement encroachments.

The subsurface drains (SSD) to be part of the regulated drain are those located under the curbs.

Only the main SSD lines which are located within the right of way are to be maintained as regulated drain. Laterals for individual lots will not be considered part of the regulated drain.

Kenton C. Ward, Surveyor

776-8495

Suite 146 One Hamilton County Square

Noblesville, Indiana 46060-2230

May 6, 1996

To: Hamilton County Drainage Board

Re: John Osborn Drain Kingsmill Section 3

Attached are as-builts, certificate of completion & compliance, and other information for Kingsmill Section 3. An inspection of the drainage facilities for this section has been made and the facilities were found to be complete and acceptable.

During construction of the drain there were not any significant changes made to the plans submitted with my report dated January 8, 1996. Therefore, the length of the drain remains at 7253 feet.

The non-enforcement was approved by the Board at its meeting on February 26, 1996.

The bond or letter of credit from National City Bank, number 44420, dated 8-28-95 in the amount of \$120,670.00, has been recommended for release in a letter to the Commissioners dated 5-14-94

I recommend the Board approve the drains construction as complete and acceptable.